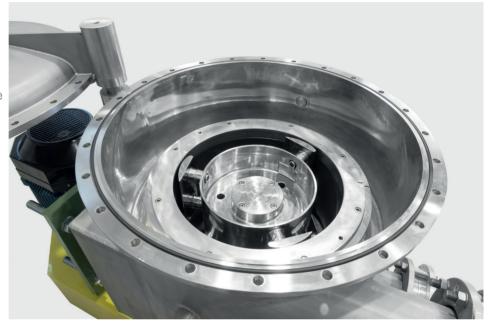

## **Approach flow screen SPC**

The **ST Macchine** headbox screens are used in the approach flow systems for the screening of all the raw materials (virgin fibers or waste papers).

The screens are centrifugal type, and the multi foils rotor has been engineered to decrease any pulsation in the headbox. Various applications with holes or slotted baskets.

Working consistencies from 0,15 to 1,5%.

| Model                | SPC04       | SPC08 | SPC20 | SPC30 | SPC40 |
|----------------------|-------------|-------|-------|-------|-------|
| Basket area [m²]     | 0,4         | 0,8   | 2     | 3     | 4     |
| Max production [T/D] | 35          | 80    | 180   | 250   | 300   |
| Work consistency [%] | 0,15 ÷ 1,5% |       |       |       |       |