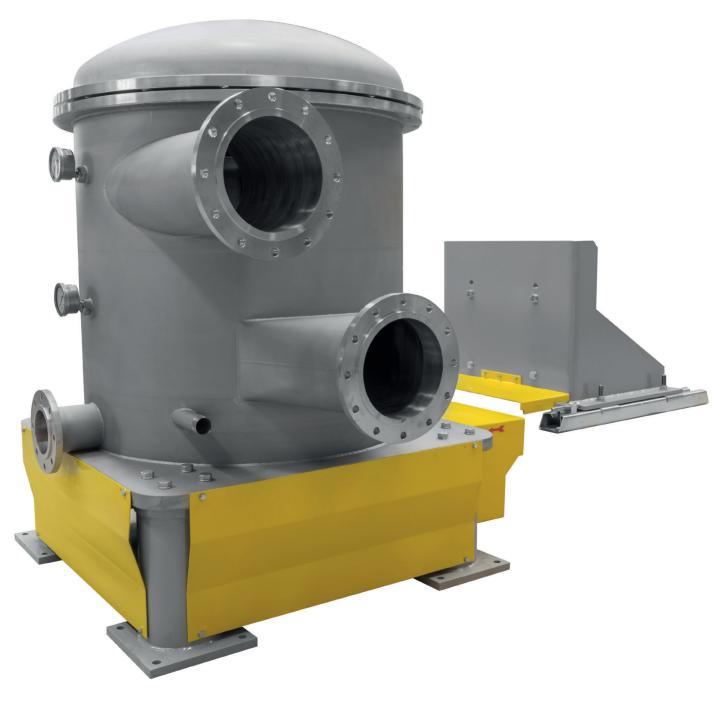

## **Approach flow screen SPC**

The **ST Macchine** headbox screens are used in the approach flow systems for the screening of all the raw materials (virgin fibers or waste papers).

The screens are centrifugal type, and the multi foils rotor has been engineered to decrease any pulsation in the headbox. Various applications with holes or slotted baskets.

Working consistencies from 0,15 to 1,5%.

| Model                | SPC04       | SPC08 | SPC20 | SPC30 | SPC40 |
|----------------------|-------------|-------|-------|-------|-------|
| Basket area [m²]     | 0,4         | 0,8   | 2     | 3     | 4     |
| Max production [T/D] | 35          | 80    | 180   | 250   | 300   |
| Work consistency [%] | 0,15 ÷ 1,5% |       |       |       |       |