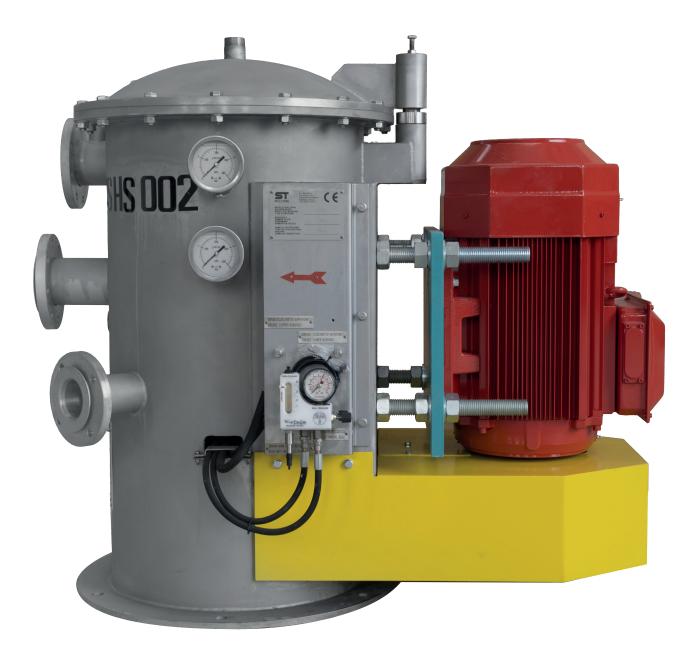

## **Medium consistency screen PSP**

03/2018 Schio

The **ST Macchine** medium density screens are engineered to remove from waste paper or virgin fiber small contaminants as stickies, small plastic pieces, Styrofoam etc...

Accordingly to the applications requirements they can be supplied with holes or slotted baskets.

Working consistency is from 2 to 4%.

Various models for capacity from 35 to 300 T/D.

Smart solutions have been adopted in terms of maintenance.