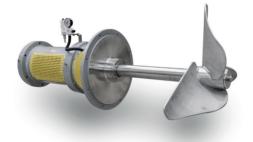

## **Agitator AST**

**ST Macchine** agitators have been engineered and manufactured so as to be particularly sturdy and suitable for 24Hr/24 hr continuous operation.

- The propellers are technologically designed to reach high performances and efficiency.
- All the agitators may be equipped with fixed or swiveling propellers.
- The easy construction drastically reduces the maintenance operations.
- The seals are generally provided by conventional stuffing box water lubricated.

**ST Macchine** offer also the OPTION of seals arrangement by mechanical seal. All parts in contact with the stock are made in AISI SS 304 or SS 316 so that the propeller can be used even in the presence of particular corrosive chemical agents.