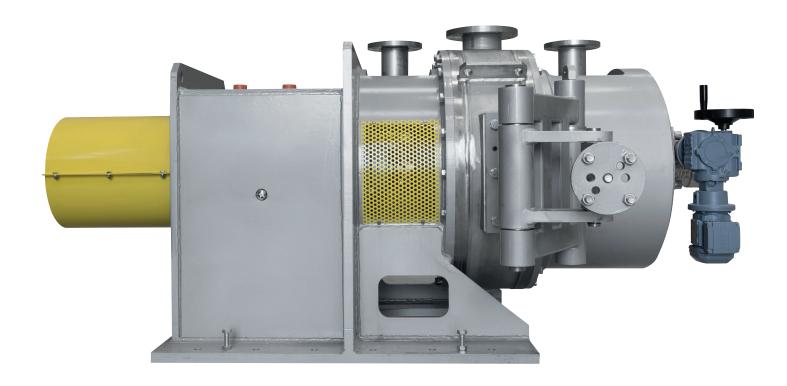

## **Refiner DDR**

The **ST Macchine** double disk refiner can work as Monoflow or Duoflow and can be installed both on waste paper or on virgin pulp applications. With the correct dimensioning of the fillings, **ST Macchine** is able to grant the °SR requested by any customer in order to get mechanical characteristics required allowing, at the same time, a very good paper formation.

The machine has a simple and robust structure and is equipped with a special device for an easy change of the fillings. Disk gap is got by means of a special gearmotor with 2 speed arrangements. **ST Macchine** can supply also the control station of the refiner for the constant power intaken by the refiner.