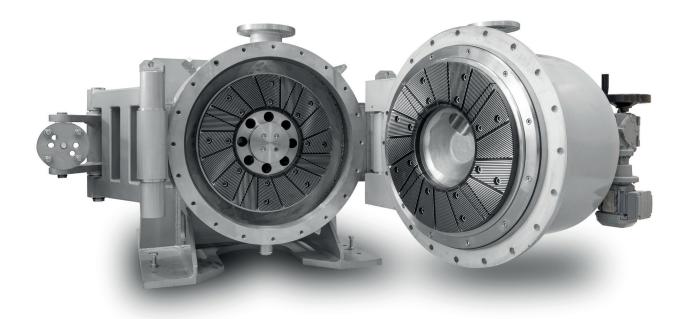

The machine has a simple and robust structure and is equipped with a special device for an easy change of the fillings. Disk gap is got by means of a special gearmotor with 2 speed arrangements. **ST Macchine** can supply also the control station of the refiner for the constant power intaken by the refiner.