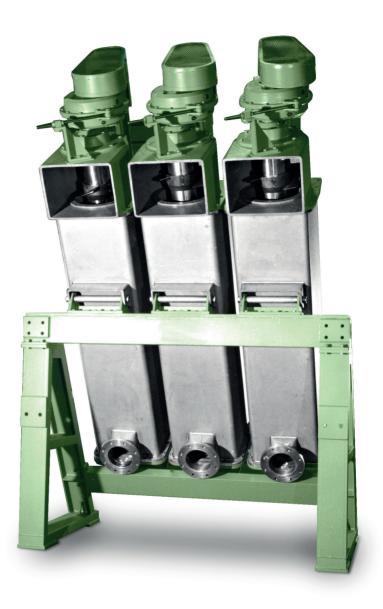

## **Screw thickeners CAD**

Widely used for:

- •Thickening of waste paper
- •Washing installations for virgin pulp, thermomechanical pulp, deinked stock
- Thickening of groundwood rejects
- •Thickening of groundwood pulp
- Thickening of wet broke lines

| Model                |        | CAD 70    | CAD 75  |
|----------------------|--------|-----------|---------|
| Max Production (T/d) |        | 25 - 30   | 50 - 60 |
| Installed Power (KW) |        | 5,5       | 11      |
| Consistency (%)      | Inlet  | 1 minimum |         |
|                      | Outlet | 12 - 14   |         |