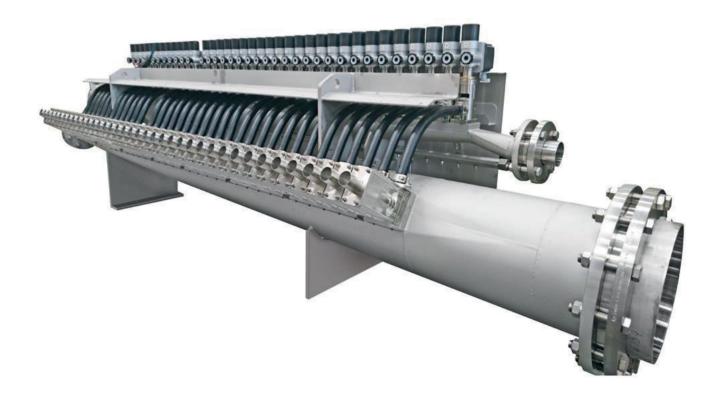

## **Dilution system**

For a better profile control of the paper **ST Macchine** can provide the dilution solution composed by two conical headers (one for the dilution water) that are separated by the headbox.

The water is dosed by the dilution valve and is injected in a plastic element where is mixed with the pulp.

Each mixing chamber is connected to the headbox with a flexible hose. The pulp goes into an expansion chamber and then to the three stages step diffuser inlet.

Our dilution system can be interfaced with a wide choice of QCS brands.

As option we can provide turnkey solution with software and hardware.