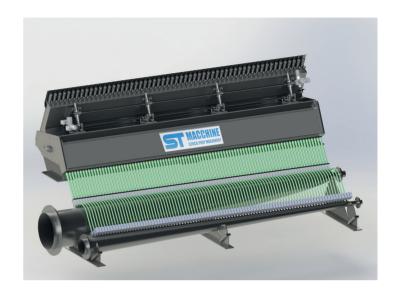

## **Dilution system**

For a better profile control of the paper **ST Macchine** can provide the dilution solution composed by two conical headers (one for the dilution water) that are separated by the headbox.

The water is dosed by the dilution valve and is injected in a plastic element where is mixed with the pulp.

Each mixing chamber is connected to the headbox with a flexible hose. The pulp goes into an expansion chamber and then to the three stages step diffuser inlet.

Our dilution system can be interfaced with a wide choice of QCS brands.

As option we can provide turnkey solution with software and hardware.