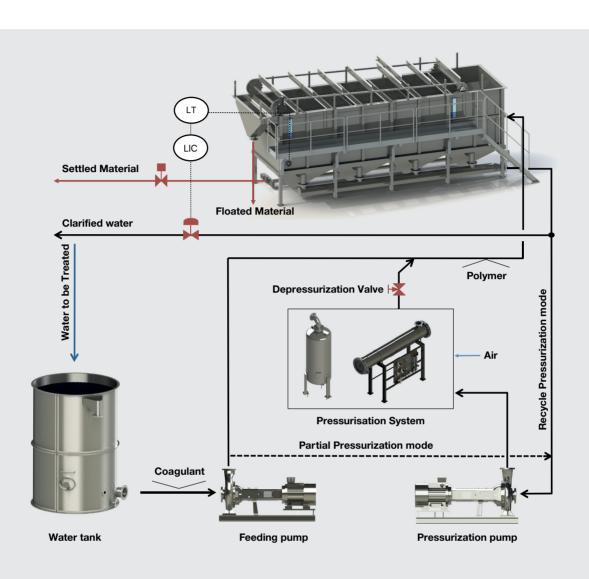

The floated sludge is extracted by a scraping system.

The clarified water is collected by a holed manifold and the water level is controlled by an automatic control loop.

Possible sediments are collected in a sump and from there discharged by a timed pneumatic valve.

The flotation unit is achieving high performances in combination with an high efficiency pressurization system.

The process mode may be operational on partial or full flow of the raw water or recycling flow pressurisation of the clarified water. The mode is evaluated during the project phase.