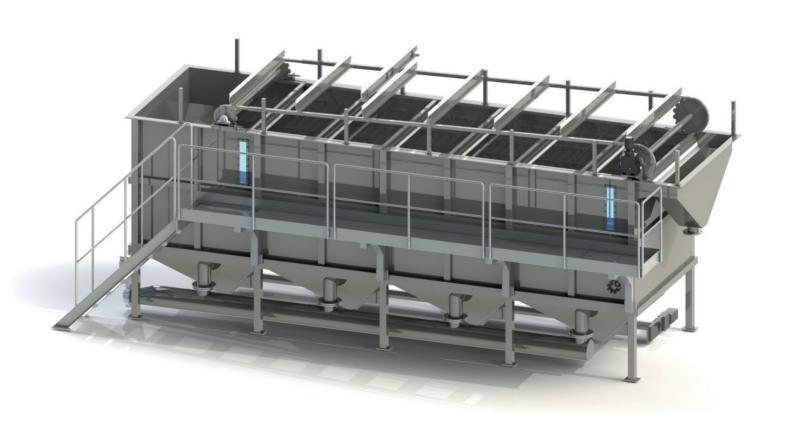

## Dissolved Air Flotation Unit

The Quadraflot is an equipment that, by using the dissolved air flotation technology, is providing the solid – liquid separation.

The floatation tank is rectangular shaped, very compact to be suitable for installation in narrow and limited spaces.

The clarification of the water takes places thanks the technology of the fluids passing through the inclined lamella system, that allows to increase considerably the flotation surface and consequently to reduce the space required for the installation of the unit.

The floated sludge is extracted by a scraping system.

The clarified water is collected by a holed manifold and the water level is controlled by an automatic control loop.

Possible sediments are collected in a sump and from there discharged by a timed pneumatic valve.