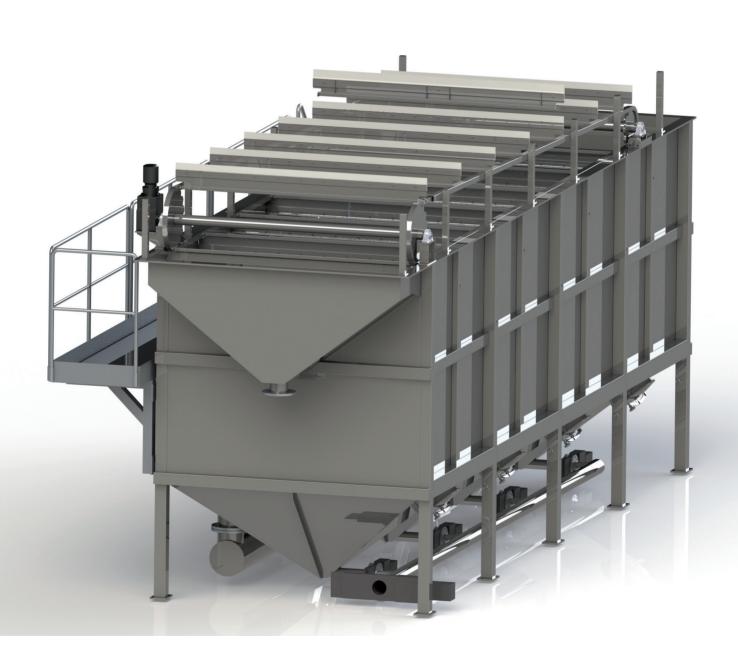

## Dissolved Air Flotation Unit

The Quadraflot is an equipment that, by using the dissolved air flotation technology, is providing the solid – liquid separation.

The floatation tank is rectangular shaped, very compact to be suitable for installation in narrow and limited spaces.

The clarification of the water takes places thanks the technology of the fluids passing through the inclined lamella system, that allows to increase considerably the flotation surface and consequently to reduce the space required for the installation of the unit.

The floated sludge is extracted by a scraping system.

The clarified water is collected by a holed manifold and the water level is controlled by an automatic control loop.

Possible sediments are collected in a sump and from there discharged by a timed pneumatic valve.