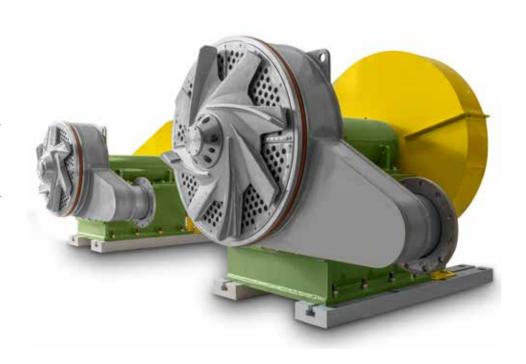

Different applications available, with one or two rotors depending on the paper machine size, with special rotor engineered for energy saving

## Applications available for:

- -couch pit
- -press pit
- -size press pit
- -dryer section
- -reel pit
- -winder pit

| Model                     | PSG 650 | PSG 850 | PSG 1050 | PSG 1250 | PSG 1600 |
|---------------------------|---------|---------|----------|----------|----------|
| Rotor diameter [mm]       | 650     | 850     | 1050     | 1250     | 1600     |
| Work consistency [%]      | 4÷6     |         |          |          |          |
| Max. installed power [kW] | 250     | 250     | 450      | 450      | 800      |