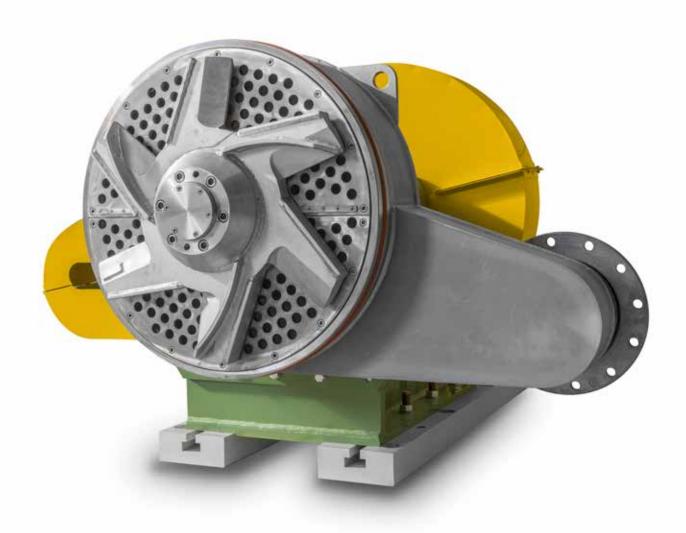

## Under broken pulper UTM

In case of paper break on the paper machine the UTM **ST Macchine** pulper is the optimal solution to pulp instantaneously all the paper sheet in order to send it back to the broke system; the design of the vat is to improve pulp circulation and so better deflaking effect.

Different applications available, with one or two rotors depending on the paper machine size, with special rotor engineered for energy saving